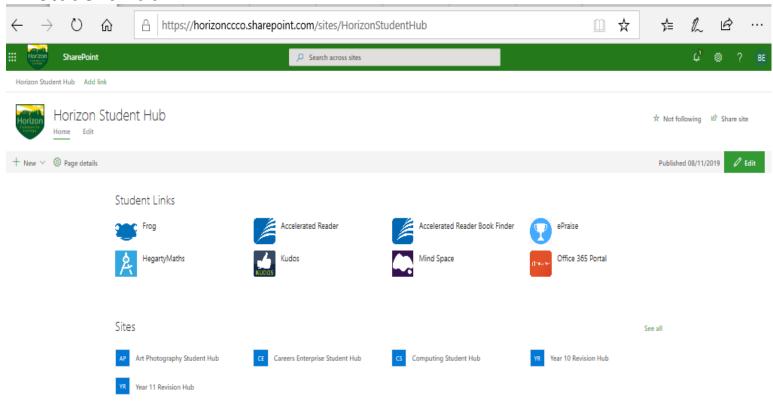

## **SharePoint**

Student Hub

Go to <a href="https://www.horizoncc.co.uk">www.horizoncc.co.uk</a> – then click on Student Hub

This is your first way of accessing activities from your teachers