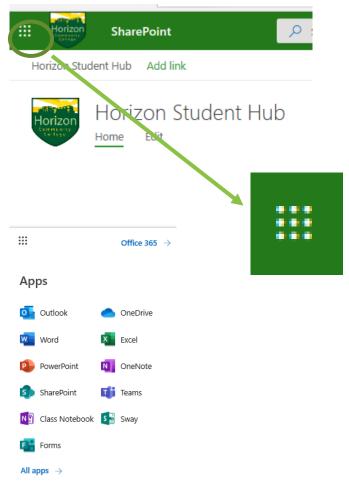

# Navigation to 365 Apps

Go to the Horizon Student Hub - click on the 'waffle' icon to access any Office app you want to use.

## Accessing your emails online

1. Go to the Student Hub

www.horizoncc.co.uk
Click on Student Hub
Click on the Waffle icon

2. Select the **Outlook Email App** 

3. Your teachers will e-mail you instructions for work to do – you need to be checking your e-mails daily.

### **Access to OneDrive**

1. Simply sign into Office365

www.horizoncc.co.uk
Click on Student Hub
Click on the Waffle icon

2. Select the OneDrive APP

- Setup Document Folders like you would normally
- 4. Access your files at school, home, or via the APPS

# Summary - Office 365

1. Simply sign into **Office365** 

www.horizoncc.co.uk
Click on Student Hub
Click on the Waffle icon

Office 365

2. Select the **APP** you wish to use

Work within your WebBrowser

4. Remember to 'Save A Copy'