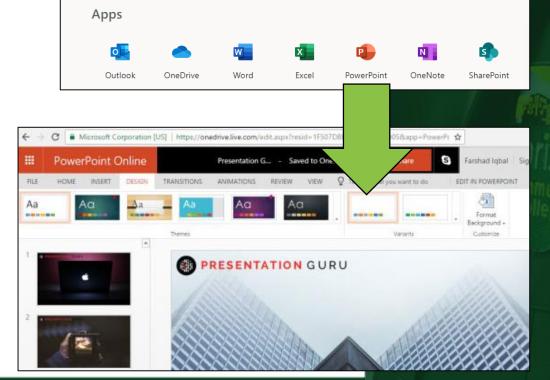

# Navigation to 365 Apps

Go to the Horizon Student Hub - click on the 'waffle' icon to access any Office app you want to use.

## Accessing your emails online

1. Go to the Student Hub

www.horizoncc.co.uk
Click on Student Hub
Click on the Waffle icon

2. Select the **Outlook Email App** 

3. Your teachers will e-mail you instructions for work to do – you need to be checking your e-mails daily.

### **Access to OneDrive**

1. Simply sign into Office365

www.horizoncc.co.uk
Click on Student Hub
Click on the Waffle icon

2. Select the OneDrive APP

- Setup Document Folders like you would normally
- 4. Access your files at school, home, or via the APPS

# Summary - Office 365

1. Simply sign into **Office365** 

www.horizoncc.co.uk
Click on Student Hub
Click on the Waffle icon

Office 365

2. Select the **APP** you wish to use

Work within your WebBrowser

4. Remember to 'Save A Copy'