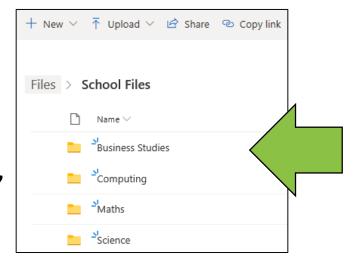

# **Department Hubs - Documents**

+ New ∨ ↑ Upload ∨ Ø Quick edit ♀ Sync ■ Export to Excel № Flow ∨ · · ·

#### Documents

|   | Name ∨                      | Modified ✓ | Modified By ∨               |
|---|-----------------------------|------------|-----------------------------|
|   | C1 LA B worksheet.docx      | 5 days ago | Vernon, R (Horizon Teache   |
| X | Checklist.xlsx              | 6 days ago | Bestall, E (Horizon Teacher |
| P | Design Principles.pptx      | October 16 | Vernon, R (Horizon Teache   |
| P | Planning the interface.pptx | 4 days ago | Bestall, E (Horizon Teacher |