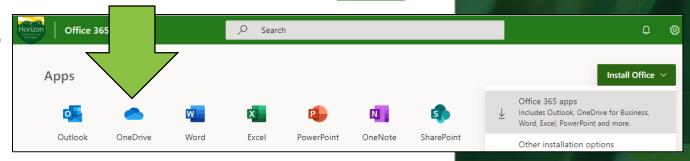

# Navigation to 365 Apps

Go to the Horizon Student Hub - click on the 'waffle' icon to access any Office app you want to use.

### **Access to OneDrive**

1. Simply sign into Office365

www.horizoncc.co.uk
Click on Student Hub
Click on the Waffle icon

2. Select the OneDrive APP

- Setup Document Folders like you would normally
- 4. Access your files at school, home, or via the APPS