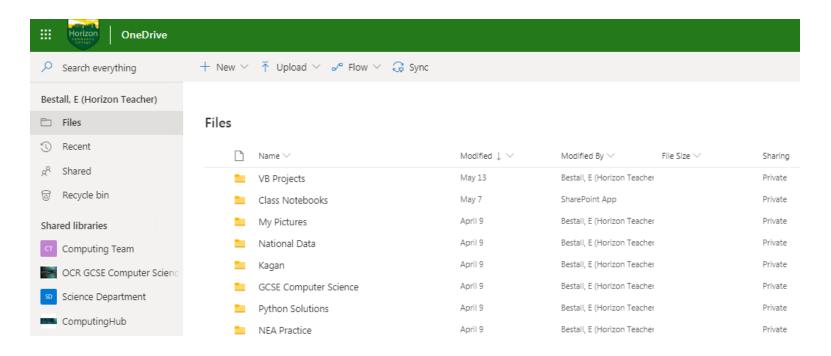

### **OneDrive**

What is OneDrive? Storage in the cloud.

It enables you to access your files anywhere you have internet connection.

When you 'Save a Copy' of any files you open in Student Hub, they are stored here.

### **Access to OneDrive**

1. Simply sign into Office365

www.horizoncc.co.uk
Click on Student Hub
Click on the Waffle icon

2. Select the OneDrive APP

- Setup Document Folders like you would normally
- 4. Access your files at school, home, or via the APPS