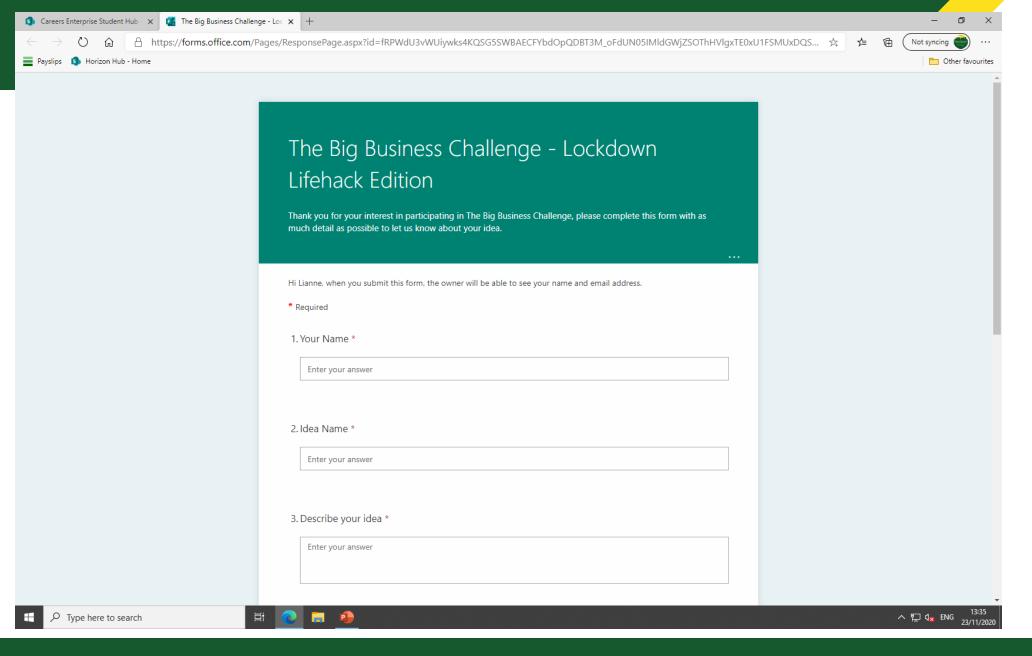

### What to do next

If the answer is YES to any of those questions, then this is the project for you!

- 1. Fill in an application form Student Hub
- 2. Start designing your prototype you can use anything to do this, recycled materials, paper, card, use what you have at home. You do not need to go out and buy new materials.
- 3. A member of the Careers & Enterprise Team will contact you with the next steps of the challenge.