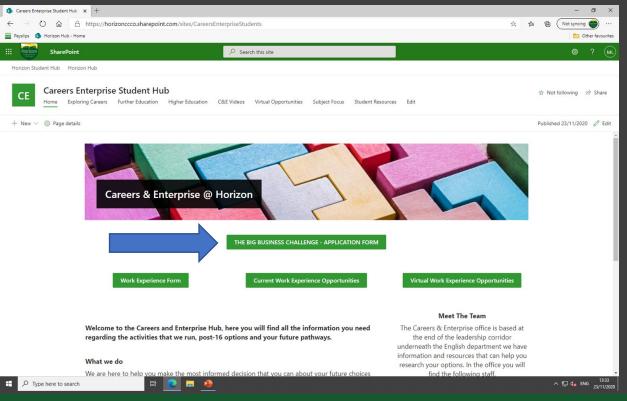

### What to do next

If the answer is YES to any of those questions, then this is the project for you!

- 1. Fill in an application form Student Hub
- 2. Start designing your prototype you can use anything to do this, recycled materials, paper, card, use what you have at home. You do not need to go out and buy new materials.
- 3. A member of the Careers & Enterprise Team will contact you with the next steps of the challenge.