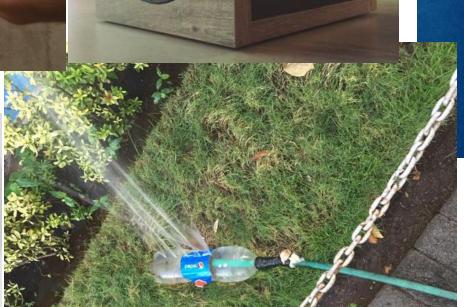

## **Careers and Enterprise**









We want you think about life during lockdown

The Careers and Enterprise Department set you the challenge of creating or upcycling an aid, something that could make life easier.



### What you need to think about?

Is there a hack that you use to make something work?

Can you make something to help someone carry out a daily task much easier?

Have you already made something over lockdown?

Can you design something to entertain a child or support an elderly person?

## Examples













### What to do next

If the answer is YES to any of those questions, then this is the project for you!

- 1. Fill in an application form Student Hub
- 2. Start designing your prototype you can use anything to do this, recycled materials, paper, card, use what you have at home. You do not need to go out and buy new materials.
- 3. A member of the Careers & Enterprise Team will contact you with the next steps of the challenge.



### What happens next

- 4. You will then be matched with a mentor from the world of work, who will look at your idea and help you develop it.
- 5. You will also work with your mentor to create a presentation showcasing your idea.
- 6. Final Dragons Den
- 7. The winning team will receive a £100 voucher and an experience with a local employer.









The Big Bu