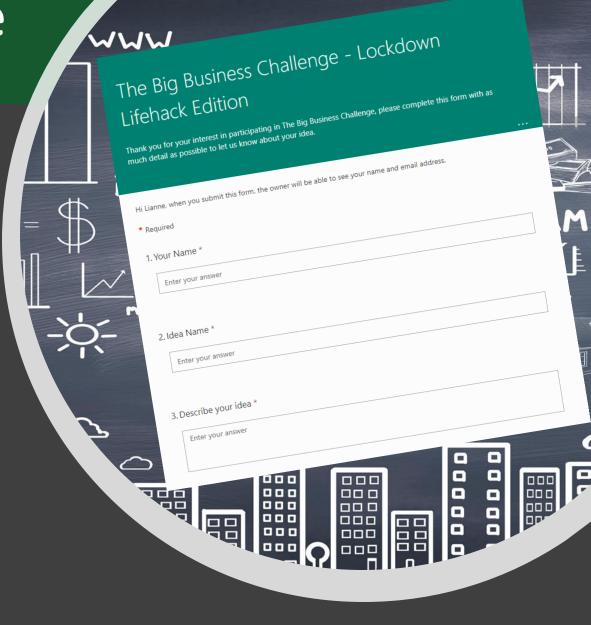

## **Careers and Enterprise**

We want you think about life during lockdown

The Careers and Enterprise Department set you the challenge of creating or upcycling an aid, something that could make life easier.

### What to do next

If the answer is YES to any of those questions, then this is the project for you!

- 1. Fill in an application form Student Hub
- 2. Start designing your prototype you can use anything to do this, recycled materials, paper, card, use what you have at home. You do not need to go out and buy new materials.
- 3. A member of the Careers & Enterprise Team will contact you with the next steps of the challenge.