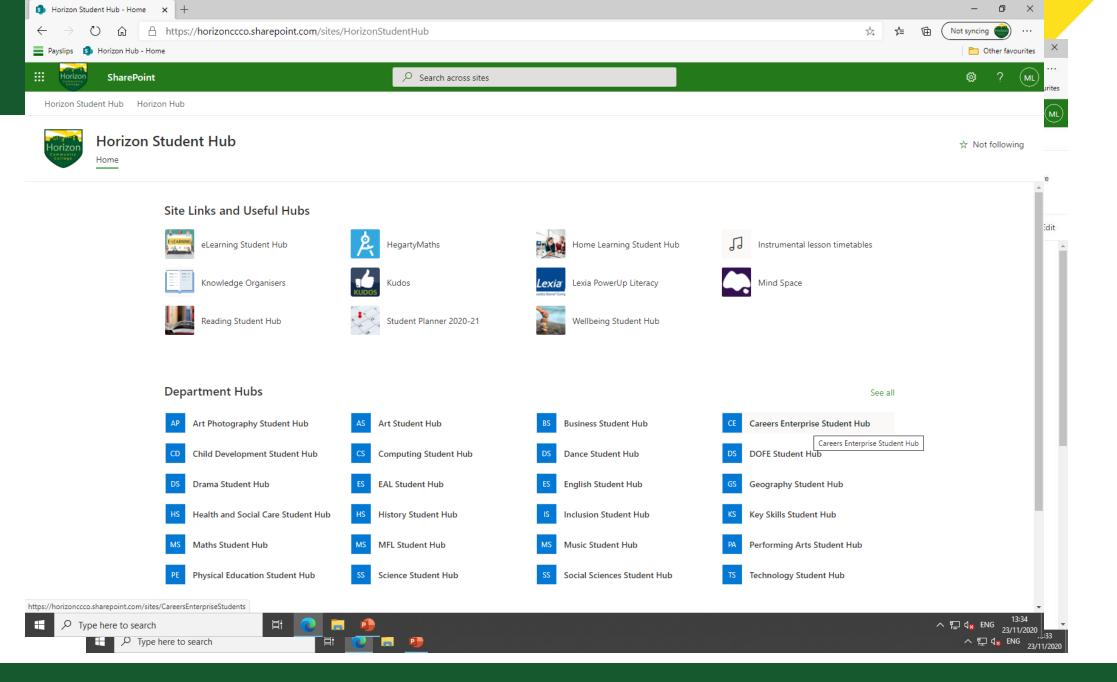

### What to do next

If the answer is YES to any of those questions, then this is the project for you!

- 1. Fill in an application form Student Hub
- 2. Start designing your prototype you can use anything to do this, recycled materials, paper, card, use what you have at home. You do not need to go out and buy new materials.
- 3. A member of the Careers & Enterprise Team will contact you with the next steps of the challenge.