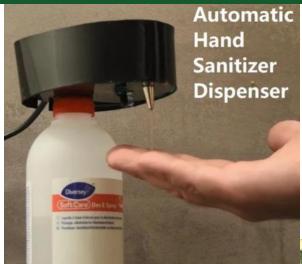

## **Careers and Enterprise**









We want you think about life during lockdown

The Careers and Enterprise Department set you the challenge of creating or upcycling an aid, something that could make life easier.



### What you need to think about?

Is there a hack that you use to make something work?

Can you make something to help someone carry out a daily task much easier?

Have you already made something over lockdown?

Can you design something to entertain a child or support an elderly person?

## Examples













### What to do next

If the answer is YES to any of those questions, then this is the project for you!

- 1. Fill in an application form Student Hub
- 2. Start designing your prototype you can use anything to do this, recycled materials, paper, card, use what you have at home. You do not need to go out and buy new materials.
- 3. A member of the Careers & Enterprise Team will contact you with the next steps of the challenge.



### What happens next

- 4. You will then be matched with a mentor from the world of work, who will look at your idea and help you develop it.
- 5. You will also work with your mentor to create a presentation showcasing your idea.
- 6. Final Dragons Den
- 7. The winning team will receive a £100 voucher and an experience with a local employer.









The Bi