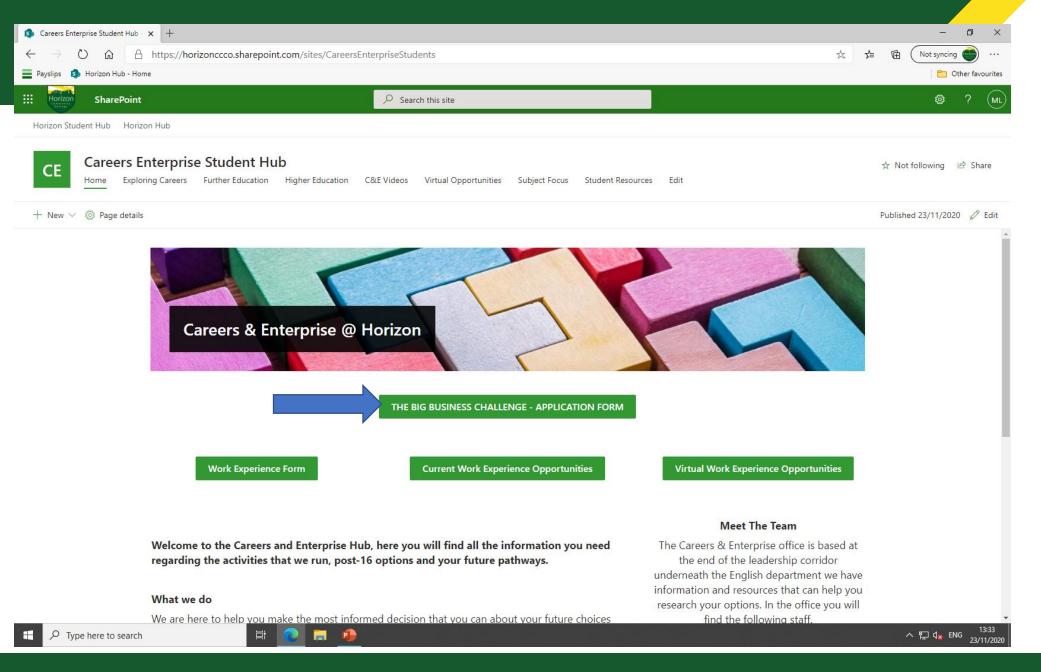

### What to do next

If the answer is YES to any of those questions, then this is the project for you!

- 1. Fill in an application form Student Hub
- 2. Start designing your prototype you can use anything to do this, recycled materials, paper, card, use what you have at home. You do not need to go out and buy new materials.
- 3. A member of the Careers & Enterprise Team will contact you with the next steps of the challenge.